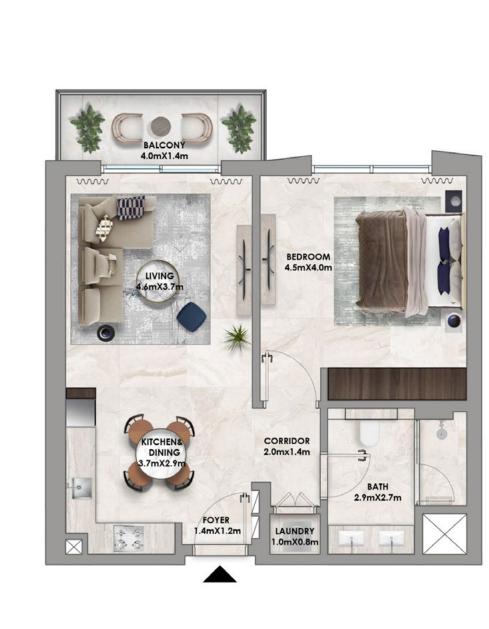

| 10%                   | OCT 2024 |
| 2nd Instalment                                | 10%                   | MAR 2025 |
| 3th Instalment                                | 10%                   | AUG 2025 |
| 4th Instalment<br>10% Construction Completion | 10%                   | FEB 2026 |
| 5th Instalment<br>20% Construction Completion | 5%                    | AUG 2026 |
| 6th Instalment<br>40% Construction Completion | 10%                   | MAR 2027 |
| 7th Instalment                                | 5%                    | OCT 2027 |

10%

20%

**APR 2028** 

FEB 2029

60% Construction Completion

8th Instalment

80% Construction Completion

9th Instalment

100% Construction Completion

### Floor Plans

#### TOWER A

1 Bedroom

#### 2 Bedroom Type A





2 Bedroom Type B

2 Bedroom Type B.3





3 Bedroom Type A.1



3 Bedroom Type A.4



TOWER B

1 Bedroom Type A

1 Bedroom Type B





2 Bedroom Type A



2 Bedroom Type B.1



2 Bedroom Type B.3