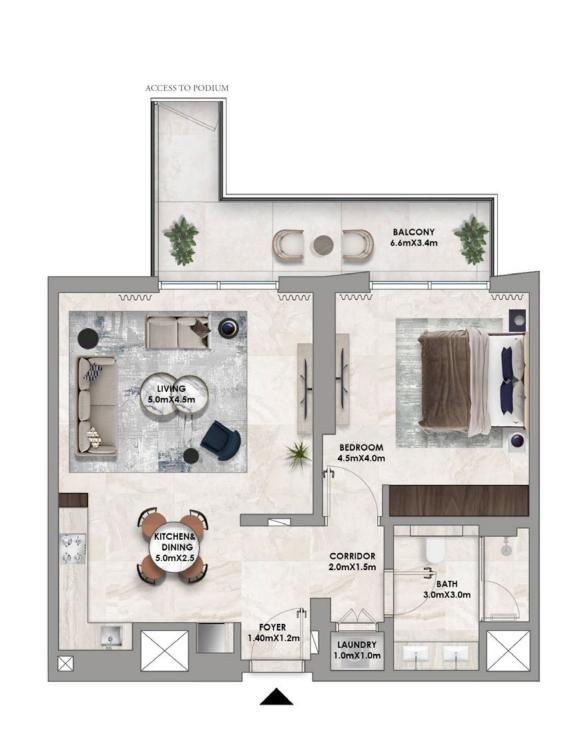

| MAR 2025 |
| 3th Instalment                                | 10%                   | AUG 2025 |
| 4th Instalment<br>10% Construction Completion | 10%                   | FEB 2026 |
| 5th Instalment<br>20% Construction Completion | 5%                    | AUG 2026 |
| 6th Instalment<br>40% Construction Completion | 10%                   | MAR 2027 |
| 7th Instalment                                | 5%                    | OCT 2027 |

10%

20%

**APR 2028** 

FEB 2029

60% Construction Completion

8th Instalment

80% Construction Completion

9th Instalment

100% Construction Completion

### Floor Plans

#### TOWER A

1 Bedroom

#### 2 Bedroom Type A





2 Bedroom Type B

2 Bedroom Type B.3





3 Bedroom Type A.1



3 Bedroom Type A.4



TOWER B

1 Bedroom Type A

1 Bedroom Type B





2 Bedroom Type A



2 Bedroom Type B.1



2 Bedroom Type B.3