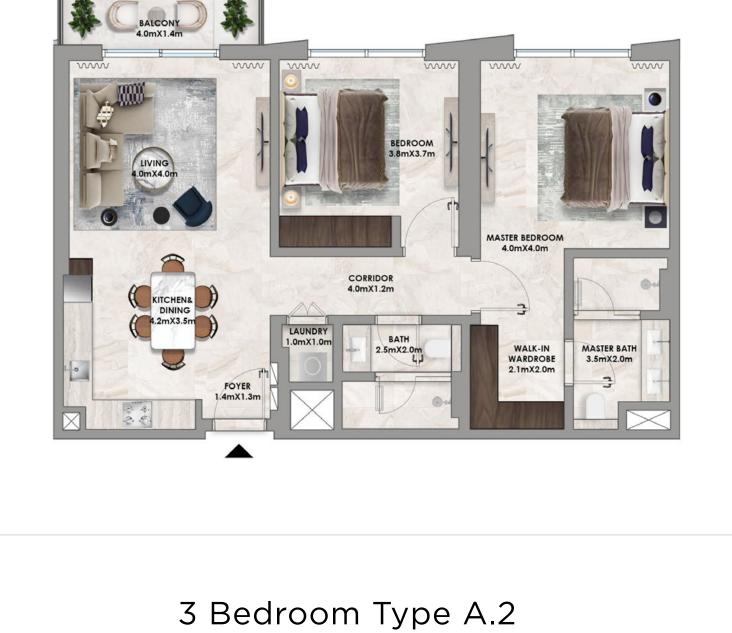

### Floor Plans

#### 2 Bedroom Type A

2 Bedroom Type B

2 Bedroom Type B.3

3 Bedroom Type A.1

3 Bedroom Type A.4

TOWER B

1 Bedroom Type A

1 Bedroom Type B