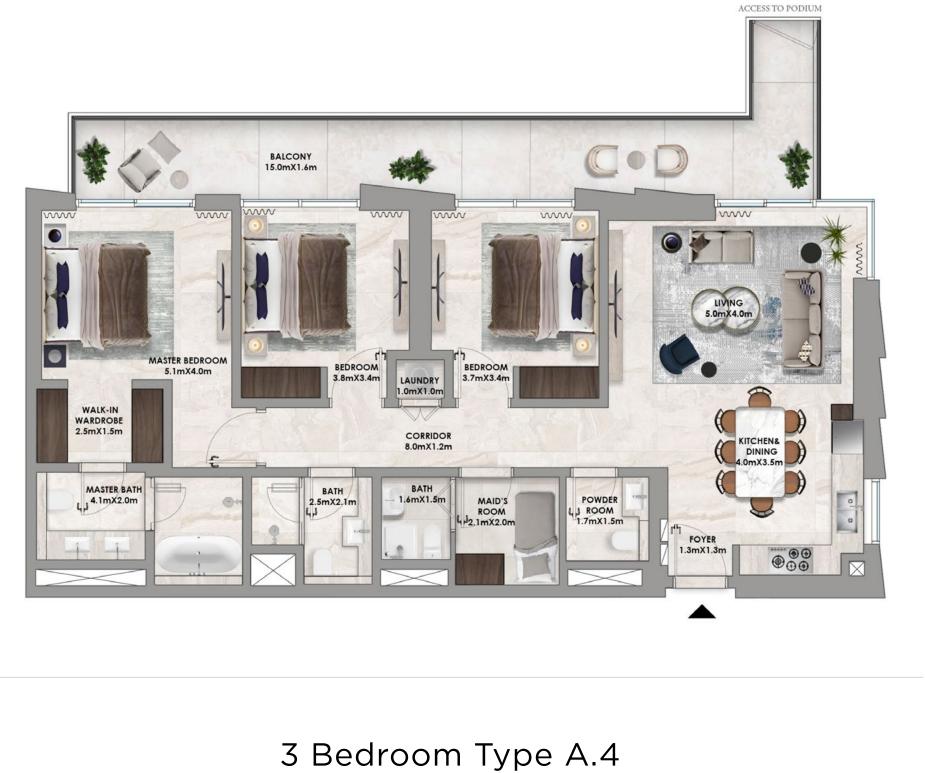

### Floor Plans

#### 2 Bedroom Type A

2 Bedroom Type B

2 Bedroom Type B.3

3 Bedroom Type A.1

3 Bedroom Type A.4

TOWER B

1 Bedroom Type A

1 Bedroom Type B