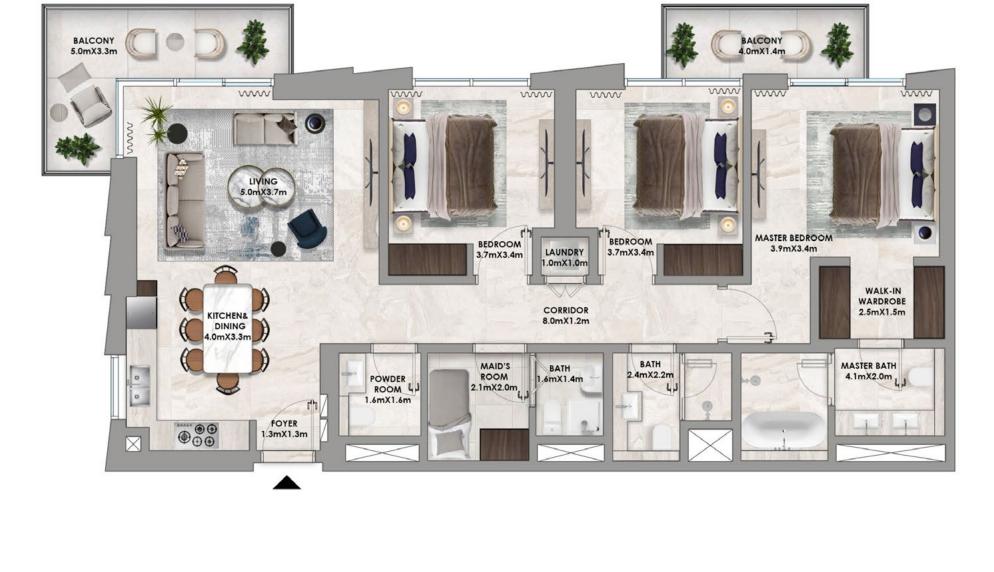

### Floor Plans

#### TOWER A

1 Bedroom

#### 2 Bedroom Type A

2 Bedroom Type B

2 Bedroom Type B.3

3 Bedroom Type A.1

3 Bedroom Type A.4

TOWER B

1 Bedroom Type A

1 Bedroom Type B

2 Bedroom Type A

2 Bedroom Type B.1

2 Bedroom Type B.3