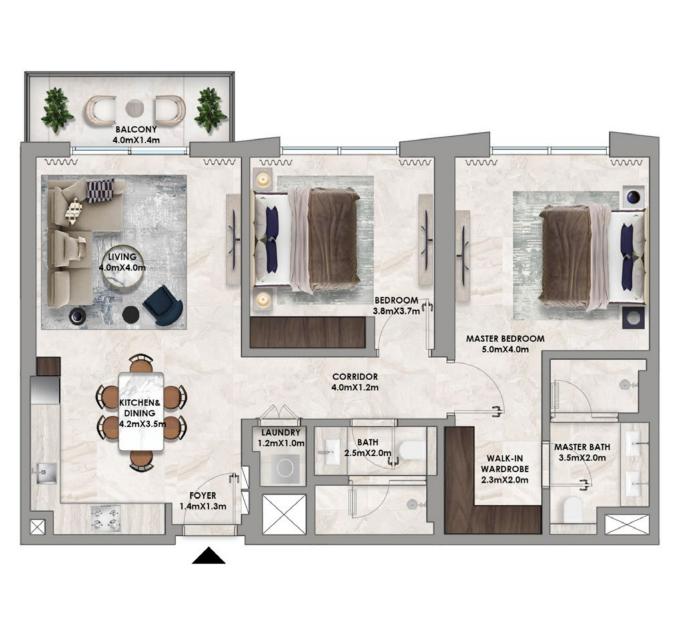

### Floor Plans

#### 2 Bedroom Type A

2 Bedroom Type B

2 Bedroom Type B.3

3 Bedroom Type A.1

3 Bedroom Type A.4

TOWER B

1 Bedroom Type A

1 Bedroom Type B

2 Bedroom Type A

2 Bedroom Type B.1

2 Bedroom Type B.3