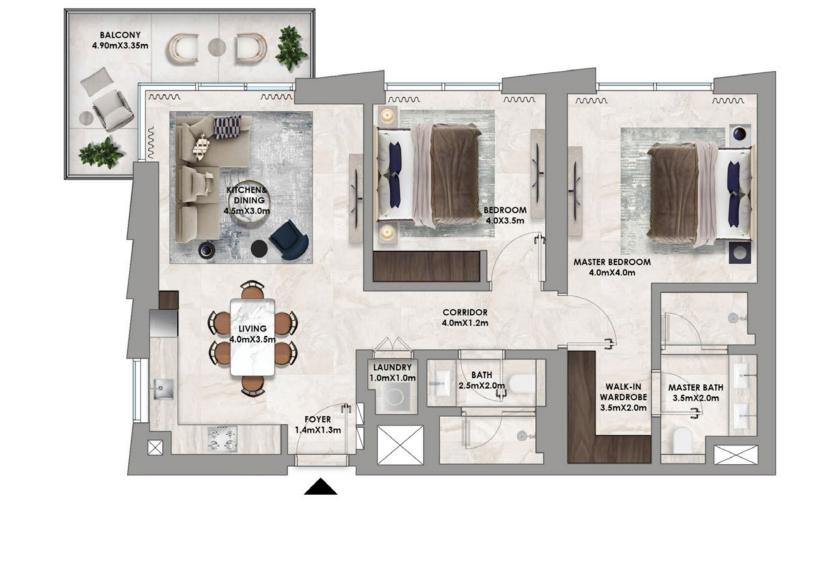

### Floor Plans

#### TOWER A

1 Bedroom

#### 2 Bedroom Type A

2 Bedroom Type B

2 Bedroom Type B.3

3 Bedroom Type A.1

3 Bedroom Type A.4

TOWER B

1 Bedroom Type A

1 Bedroom Type B