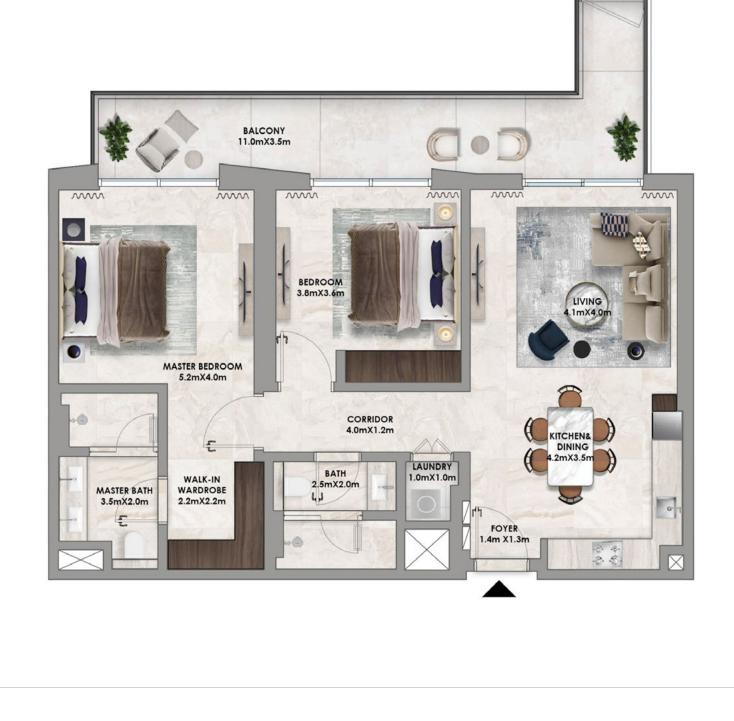

### Floor Plans

#### 2 Bedroom Type A

2 Bedroom Type B

2 Bedroom Type B.3

3 Bedroom Type A.1

3 Bedroom Type A.4

TOWER B

1 Bedroom Type A

1 Bedroom Type B