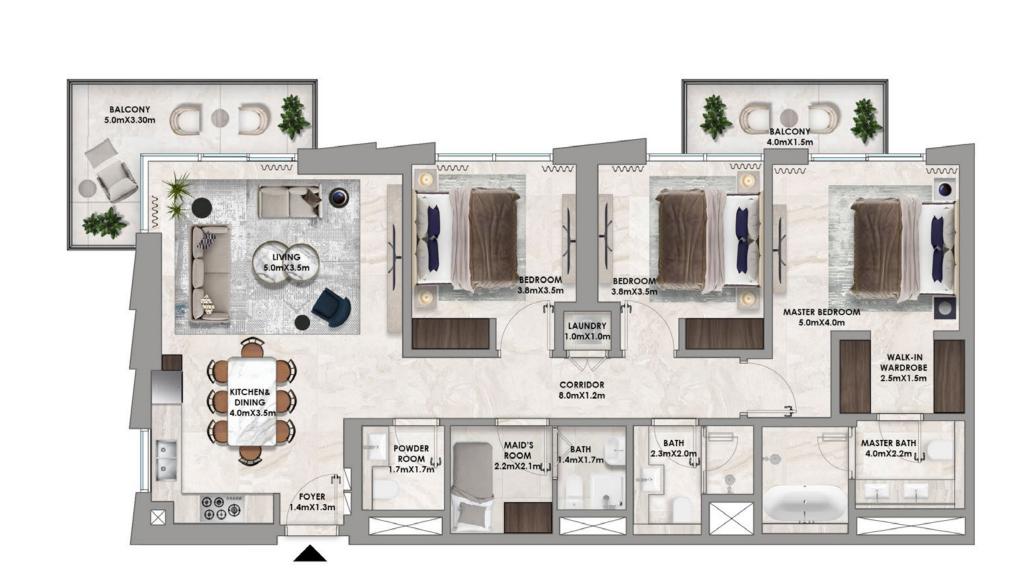

### Floor Plans

#### 2 Bedroom Type A

2 Bedroom Type B

2 Bedroom Type B.3

3 Bedroom Type A.1

3 Bedroom Type A.4

TOWER B

1 Bedroom Type A

1 Bedroom Type B

2 Bedroom Type A

2 Bedroom Type B.1

2 Bedroom Type B.3