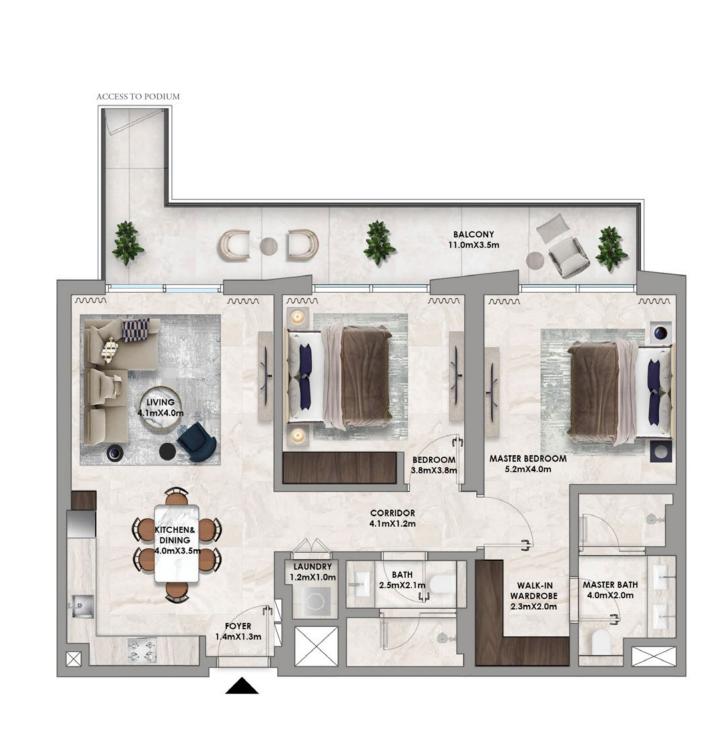

### Floor Plans

#### 2 Bedroom Type A

2 Bedroom Type B

2 Bedroom Type B.3

3 Bedroom Type A.1

3 Bedroom Type A.4

TOWER B

1 Bedroom Type A

1 Bedroom Type B

2 Bedroom Type A

2 Bedroom Type B.1

2 Bedroom Type B.3