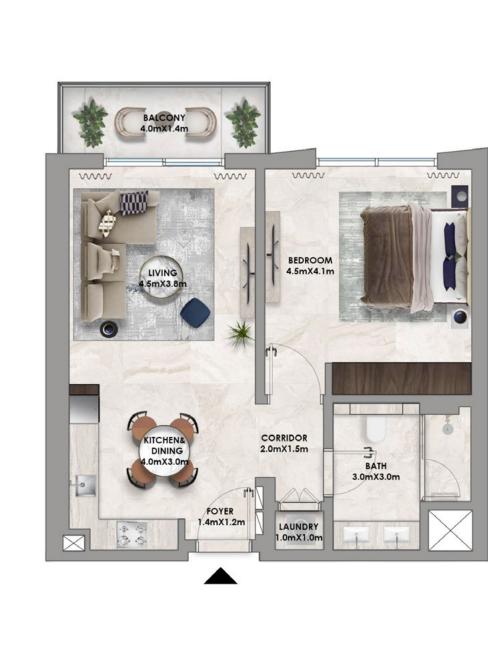

| MAR 2025 |
| 3th Instalment                                | 10%                   | AUG 2025 |
| 4th Instalment<br>10% Construction Completion | 10%                   | FEB 2026 |
| 5th Instalment<br>20% Construction Completion | 5%                    | AUG 2026 |
| 6th Instalment<br>40% Construction Completion | 10%                   | MAR 2027 |
| 7th Instalment                                | 5%                    | OCT 2027 |

10%

20%

**APR 2028** 

FEB 2029

60% Construction Completion

8th Instalment

80% Construction Completion

9th Instalment

100% Construction Completion

### Floor Plans

#### TOWER A

1 Bedroom

#### 2 Bedroom Type A





2 Bedroom Type B

2 Bedroom Type B.3





3 Bedroom Type A.1



3 Bedroom Type A.4



TOWER B

1 Bedroom Type A

1 Bedroom Type B





2 Bedroom Type A



2 Bedroom Type B.1



2 Bedroom Type B.3